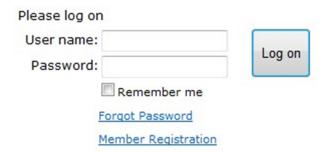

## Logging into your Club Website

Navigate to your club's login page by clicking on this 'Member Login' link, or on the link usually located in the top right-hand corner of page.

Enter the username and password you've created in the registration process. When finished, click on 'Log On'.

## **Forgotten Password**

Click on the 'Forgot Password' link within the Member Login area. From there, you will be required to fill in the email address entered during registration and click 'Reset Password'. An email will be sent with a link to reset your password.